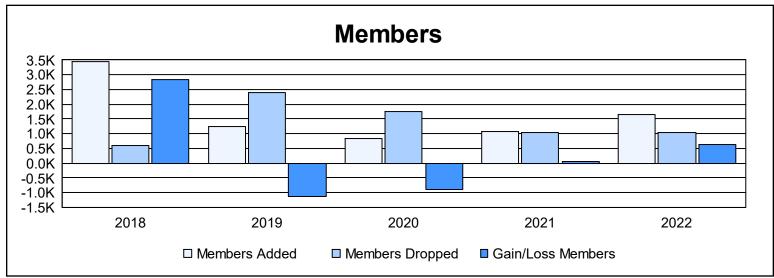

District 305 N1 As of June 2022 Cumulative

| Year      | New<br>Clubs | Dropped<br>Clubs | Gain/<br>Loss<br>Clubs | New<br>Members | Charter<br>Members | Reinstate<br>Members | Transfer<br>Members | Total<br>Member<br>Added | Total<br>Members<br>Dropped | Gain/<br>Loss<br>Members |
|-----------|--------------|------------------|------------------------|----------------|--------------------|----------------------|---------------------|--------------------------|-----------------------------|--------------------------|
| 2017-2018 | 62           | 3                | 59                     | 1,776          | 1,594              | 52                   | 13                  | 3,435                    | 588                         | 2,847                    |
| 2018-2019 | 11           | 24               | -13                    | 610            | 409                | 222                  | 15                  | 1,256                    | 2,381                       | -1,125                   |
| 2019-2020 | 9            | 21               | -12                    | 407            | 294                | 90                   | 46                  | 837                      | 1,746                       | -909                     |
| 2020-2021 | 19           | 20               | -1                     | 545            | 479                | 50                   | 12                  | 1,086                    | 1,024                       | 62                       |
| 2021-2022 | 40           | 13               | 27                     | 624            | 953                | 75                   | 13                  | 1,665                    | 1,047                       | 618                      |
| Average   | 28           | 16               | 12                     | 792            | 746                | 98                   | 20                  | 1,656                    | 1,357                       | 299                      |