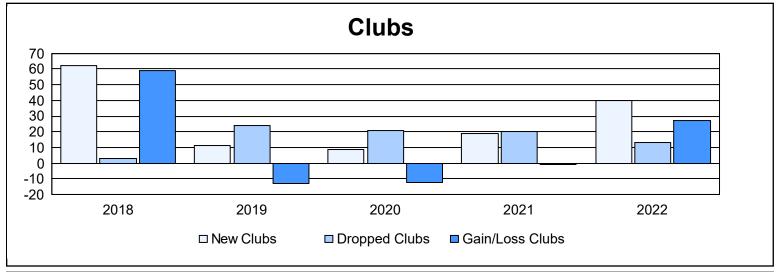

District 305 N1 As of June 2022 Cumulative

| Year      | New<br>Clubs | Dropped<br>Clubs | Gain/<br>Loss<br>Clubs | New<br>Members | Charter<br>Members | Reinstate<br>Members | Transfer<br>Members | Total<br>Member<br>Added | Total<br>Members<br>Dropped | Gain/<br>Loss<br>Members |
|-----------|--------------|------------------|------------------------|----------------|--------------------|----------------------|---------------------|--------------------------|-----------------------------|--------------------------|
| 2017-2018 | 62           | 3                | 59                     | 1,776          | 1,594              | 52                   | 13                  | 3,435                    | 588                         | 2,847                    |
| 2018-2019 | 11           | 24               | -13                    | 610            | 409                | 222                  | 15                  | 1,256                    | 2,381                       | -1,125                   |
| 2019-2020 | 9            | 21               | -12                    | 407            | 294                | 90                   | 46                  | 837                      | 1,746                       | -909                     |
| 2020-2021 | 19           | 20               | -1                     | 545            | 479                | 50                   | 12                  | 1,086                    | 1,024                       | 62                       |
| 2021-2022 | 40           | 13               | 27                     | 624            | 953                | 75                   | 13                  | 1,665                    | 1,047                       | 618                      |
| Average   | 28           | 16               | 12                     | 792            | 746                | 98                   | 20                  | 1,656                    | 1,357                       | 299                      |